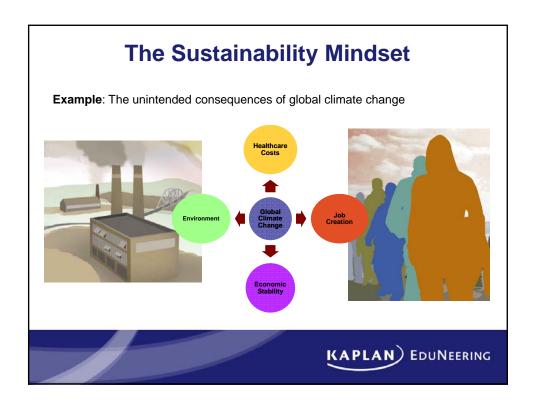

## **Sustainability and Business Performance**

- Companies committed to sustainability are achieving above average performance in economic downturn
  - -A.T. Kearney January 2009 "Green Winners: The Performance of Sustainability-focused Companies During the Economic Downturn"